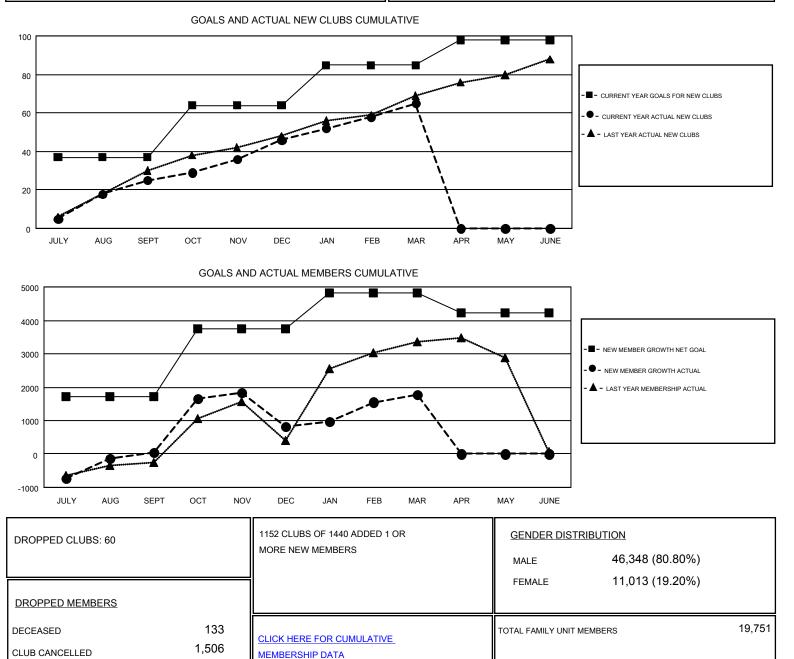

#### GMT: ER GURUNATHAN

| G | ИΤ | CA | 6 |
|---|----|----|---|
|   |    |    |   |

| Clubs                 |               |           |                       | Members       |                                                                |                                                              |                                                    |
|-----------------------|---------------|-----------|-----------------------|---------------|----------------------------------------------------------------|--------------------------------------------------------------|----------------------------------------------------|
| RESULTS FOR 2016-2017 |               |           | RESULTS FOR 2016-2017 |               |                                                                |                                                              |                                                    |
| QUARTER               | NEW CLUB GOAL | NEW CLUBS | DROPPED CLUBS         | QUARTER       | NEW MEMBER GROWTH<br>NET GOAL (not reinstated<br>or transfers) | NEW MEMBER<br>GROWTH ACTUAL (not<br>reinstated or transfers) | DROPPED<br>MEMBERS ACTUAL<br>(including transfers) |
| JULY/AUG/SEPT         | 37            | 25        | 11                    | JULY/AUG/SEPT | 1,709                                                          | 3,358                                                        | 3,309                                              |
| OCT/NOV/DEC           | 27            | 21        | 34                    | OCT/NOV/DEC   | 2,030                                                          | 2,817                                                        | 2,038                                              |
| JAN/FEB/MAR           | 21            | 19        | 15                    | JAN/FEB/MAR   | 1,077                                                          | 2,344                                                        | 1,396                                              |
| APR/MAY/JUNE          | 13            | 0         | 0                     | APR/MAY/JUNE  | -582                                                           | 0                                                            | 0                                                  |

5,104

6,743

11,781

FAMILY MEMBERS PAYING HALF

DUES

OTHER

TOTAL